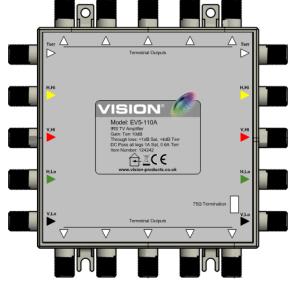

## EV5-110A IRS TV Amplifier (124242)

The EV5-110A IRS Terrestrial amplifier is designed to be co-located with dSCR and Legacy switches so that extra terrestrial points can be provided in the apartment. This can negate the use of Distribution amplifiers in the apartment. With minimal insertion loss up to a total of four switches / amplifiers can be cascaded together.

- 10dB Gain on all 10 Terrestrial outputs
- Colour coded inputs / outputs
- Insertion Loss Sat <1dB, Terr <4dB
- Through Current 1 Amp per leg
- Fully screened die-cast housing to reject interference
- Factory fitted earth bars
- 75 Ohm switched Termination
- Enables easy distribution and balance of signals

**₫**⊻€€

| Model                                           | EV5-110A (124242)                           |
|-------------------------------------------------|---------------------------------------------|
| Frequency Range SAT                             | 950MHz – 2200MHz                            |
| TERR                                            | 50 – 790MHz                                 |
| Number of Inputs / Subscriber Outputs / Outputs | 5/10/5                                      |
| Terrestrial Gain                                | 10dB                                        |
| Maximum Input IMD <sup>-35</sup>                | 87dBµV (81dBµV de-rated)                    |
| Insertion Loss SAT / Terr                       | <-1dB / <-4dB                               |
| SAT IF / SAT IF Input Isolation                 | >25dB                                       |
| SAT IF / Terr Input Isolation                   | >25dB                                       |
| SAT IF Output – SAT Output Isolation            | >25dB                                       |
| Terr / Terr- Output Isolation                   | >25dB                                       |
| Return Loss All ports                           | >10dB                                       |
| DC Consumption Terr TV amplifier via H lines    | 12VDC 80mA                                  |
| Impedance                                       | 75Ω                                         |
| Connectors                                      | F-Type (f) Earth Bar F-Type (f) Quick F (m) |
| Max DC Pass into the trunk                      | 18V 1.0A per leg                            |
| Operating Temperature                           | -20°C to +50°C                              |
| Dimension inc connectors (mm) / Weight          | 134 x 134x 30mm 472g                        |