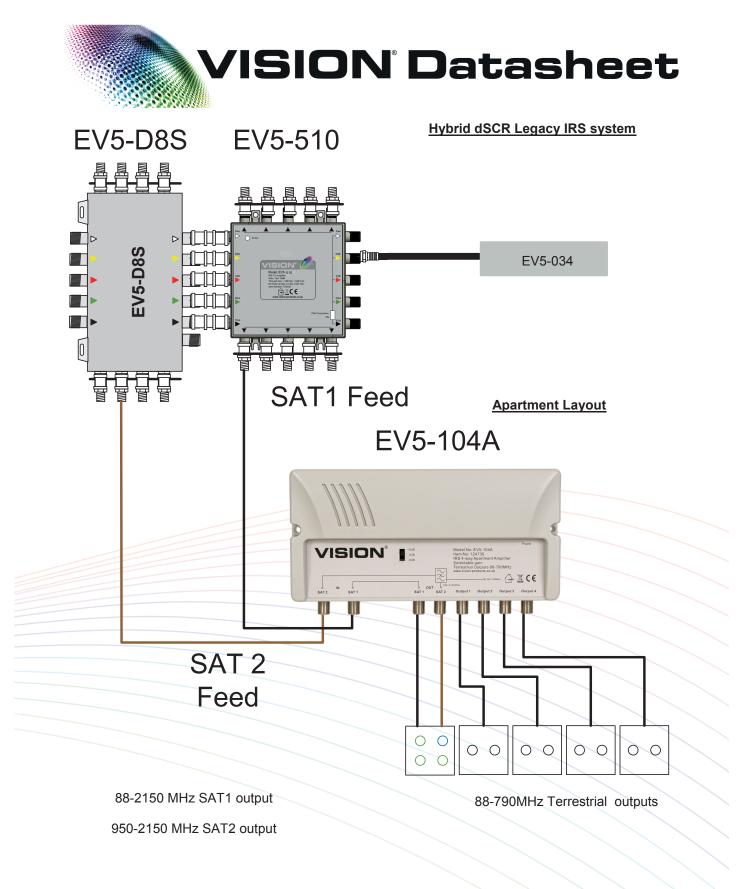

## 124735 EV5-104A IRS 4-way Apartment Amplifier

Unique Apartment distribution amplifier is fed directly from an IRS dSCR / Legacy system 2-inputs, SAT2, SAT1 inputs from Multiswitches.

SAT 2 Power Pass 1000mA max and 22kHz DiSEqC management.

SAT 1 output frequencies FM, DAB, UHF and Satellite; connect to SAT1 on Outlet plate

SAT 2 Band Stop filtering reroutes FM, DAB UHF to Terrestrial outputs, removes Terrestrial off SAT 2 output

Switchable gain –5, 0, +5dB Terr Gain to optimise Terrestrial output levels.

Mains powered 3A UK mains plug BS1363 fitted

Fully Screened housing to eliminate EMI interference.

The Latest addition to the EV5 range of market leading IRS equipment. This new innovation now enables central distribution and eliminates the need to have a return link from the lounge to the distribution point.

The EV5-104A is an IRS apartment 4-way amplifier that takes two feeds from the IRS system and has pass through on SAT 1 and band stop filtering on Sat 2 to reroute the terrestrial services to the outputs. SAT 2 through line does not carry terrestrial frequencies.

The Terrestrial signals can be optimised by the 3 position gain control selector.

Switching control signals such as 22kHz and DiSEqC commands are managed to ensure they are unaffected and pass directly through to the dSCR or Legacy switches.